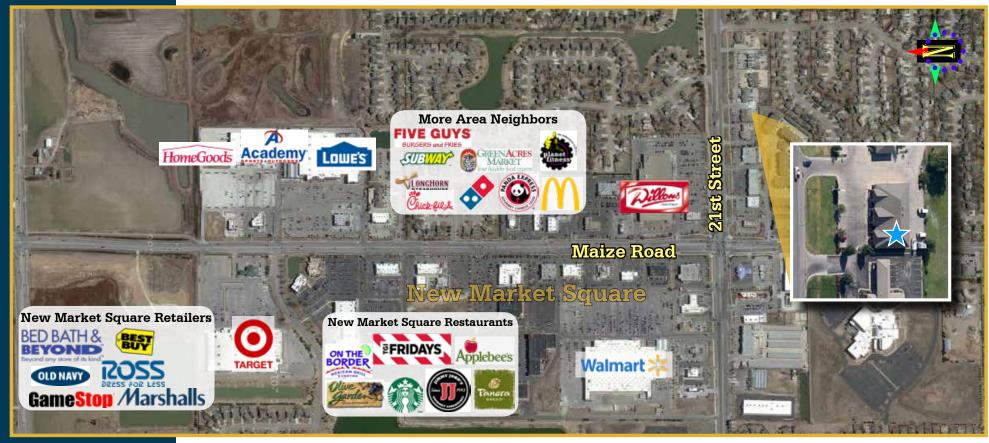

For Information Contact:

Dan Unruh, CCIM (316) 618-1100 danunruh@insitere.com

**InSite Real Estate Group** 608 W. Douglas, Suite 106 Wichita, KS 67203

High Traffic Retail Space Near 21<sup>st</sup> & Maize Rd within Close Proximity to New Market Square

**Area Businesses Include** Dillon's, McDonald's, Subway, Domino's Pizza, Bank SNB, Walgreens, Target, Lowe's, Walmart, Allstate Insurance, and Many More!