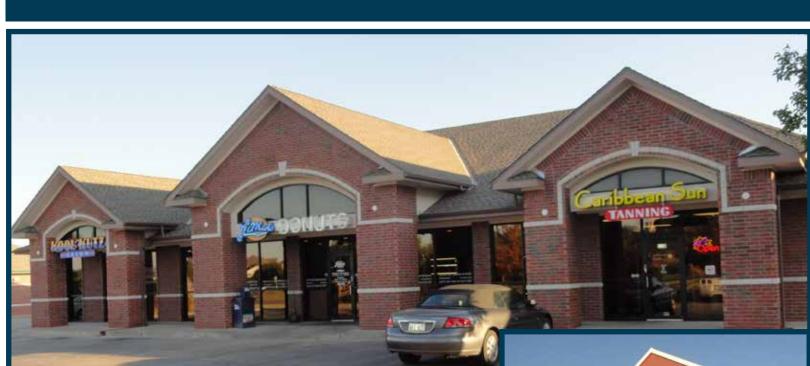

# Retail Space For Lease 10051 W. 21st St, Wichita, KS

Property
Information:

Space Available
1,800 Sq. Ft.
Lease Rate
\$7.17/Sq. Ft.
Lease Type
NNN

- Abundant Parking
- Attractive Store Front
- Direct Access on 21st St
- 44,613 VPD at 21st & Maize

For Information Contact:

Dan Unruh, CCIM (316) 618-1100 danunruh@insitere.com

**InSite Real Estate Group** 608 W. Douglas, Suite 106 Wichita, KS 67203

High Traffic Retail Space Near 21<sup>st</sup> & Maize Rd within Close Proximity to New Market Square

**Area Businesses Include** Dillon's, McDonald's, Subway, Domino's Pizza, Bank SNB, Walgreens, Target, Lowe's, Walmart, Allstate Insurance, and Many More!